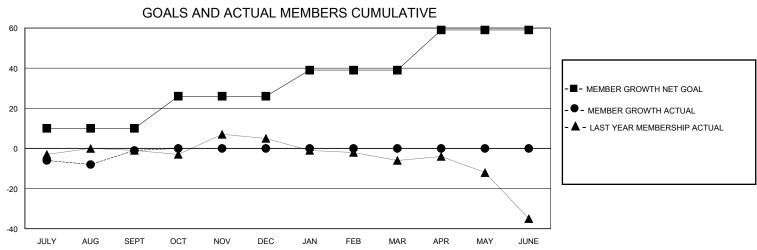

## District 202 F

GMT: LOCATION NEW ZEALAND GMT CA

| •             |               |             |               |                       |                        |                         | • • • • • • • • • • • • • • • • • • • •            |  |  |
|---------------|---------------|-------------|---------------|-----------------------|------------------------|-------------------------|----------------------------------------------------|--|--|
|               | Club          | os          |               | Members               |                        |                         |                                                    |  |  |
|               | RESULTS FOR   | R 2023-2024 |               | RESULTS FOR 2023-2024 |                        |                         |                                                    |  |  |
| QUARTER       | NEW CLUB GOAL | NEW CLUBS   | DROPPED CLUBS | QUARTER MEME          | BER GROWTH NET<br>GOAL | MEMBER GROWTH<br>ACTUAL | DROPPED<br>MEMBERS ACTUAL<br>(including transfers) |  |  |
| JULY/AUG/SEPT | 0             | 0           | 1             | JULY/AUG/SEPT         | 10                     | 16                      | 15                                                 |  |  |
| OCT/NOV/DEC   | 1             | 0           | 0             | OCT/NOV/DEC           | 16                     | 7                       | 6                                                  |  |  |
| JAN/FEB/MAR   | 0             | 0           | 0             | JAN/FEB/MAR           | 13                     | 0                       | 0                                                  |  |  |
| APR/MAY/JUNE  | 0             | 0           | 0             | APR/MAY/JUNE          | 20                     | 0                       | 0                                                  |  |  |