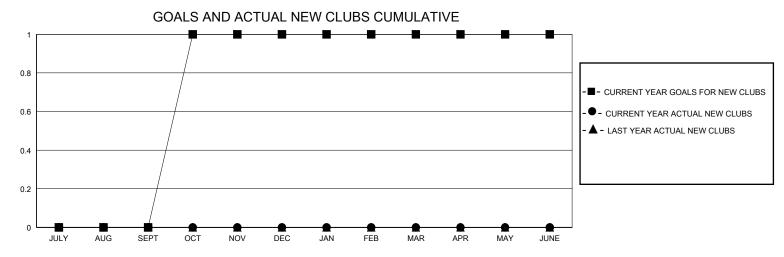

## District 202 F

GMT: LOCATION NEW ZEALAND GMT CA

| •             |               |             |               |                       |                        |                         | • • • • • • • • • • • • • • • • • • • •            |  |  |
|---------------|---------------|-------------|---------------|-----------------------|------------------------|-------------------------|----------------------------------------------------|--|--|
|               | Club          | os          |               | Members               |                        |                         |                                                    |  |  |
|               | RESULTS FOR   | R 2023-2024 |               | RESULTS FOR 2023-2024 |                        |                         |                                                    |  |  |
| QUARTER       | NEW CLUB GOAL | NEW CLUBS   | DROPPED CLUBS | QUARTER MEME          | BER GROWTH NET<br>GOAL | MEMBER GROWTH<br>ACTUAL | DROPPED<br>MEMBERS ACTUAL<br>(including transfers) |  |  |
| JULY/AUG/SEPT | 0             | 0           | 1             | JULY/AUG/SEPT         | 10                     | 16                      | 15                                                 |  |  |
| OCT/NOV/DEC   | 1             | 0           | 0             | OCT/NOV/DEC           | 16                     | 7                       | 6                                                  |  |  |
| JAN/FEB/MAR   | 0             | 0           | 0             | JAN/FEB/MAR           | 13                     | 0                       | 0                                                  |  |  |
| APR/MAY/JUNE  | 0             | 0           | 0             | APR/MAY/JUNE          | 20                     | 0                       | 0                                                  |  |  |